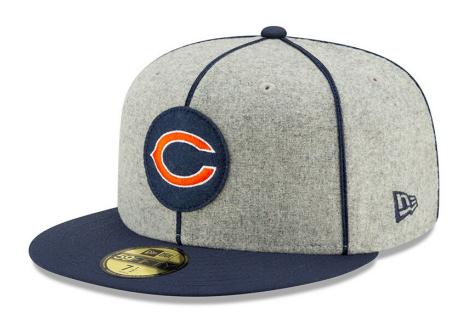

#### NEW ERA CAP SIDELINE COLLECTION

If you are a football fan like me then you probably noticed that your favorite team is wearing different caps on the sideline. This is all part of the leagues 100th Season. The New Era 2019 Official NFL Sideline Collection, which features the caps the players and coaches will wear both at home and on the road this season. This year's sideline collection celebrates the NFL's 100th Season by honoring the decades each NFL franchise was established.