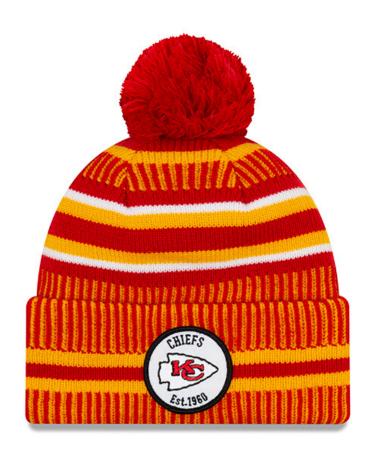

## NEW ERA NFL FALL/WINTER KNITTED HAT COLLECTION

Paying homage to the NFL's season, these hats add style and warmth to your outfit for the game day and all winter long. The NFL Knits features the team's established year and the NFL 100 logo on the back and are available in Hom, Road and Women's silhouettes.