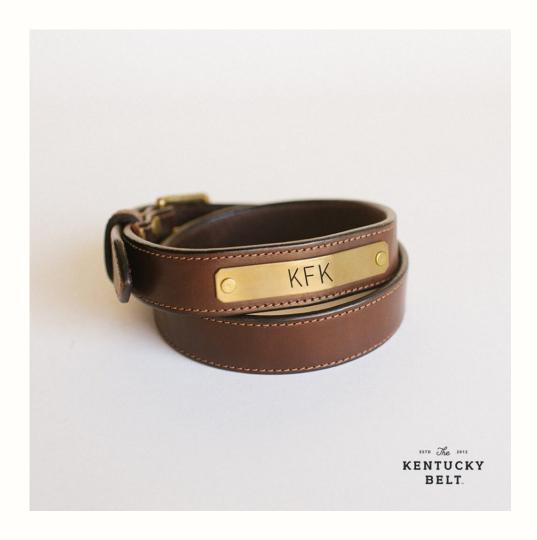

#### **CLAYTON & CRUME**

The men's line includes duffle bags, messenger totes, bi-fold wallets, money clips, and Dopp kits. The ladies' line offers clutches, cosmetic bags, and crossbody totes. Home and office accessories such as mousepads, tech sleeves, and coasters are available, and Clay and Tyler haven't forgotten their early days of design as they offer dog collars and leashes for the family pet.