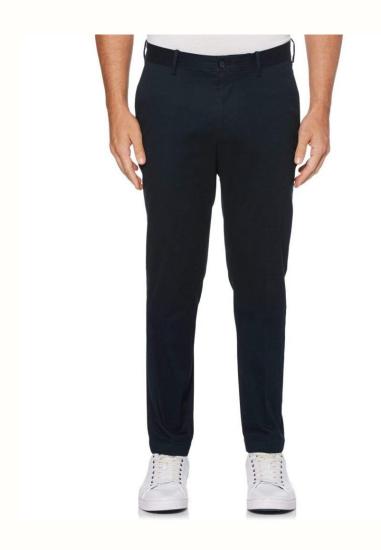

#### PERRY ELLIS NEW CLOTHING LINE

When I first heard that Perry Ellis was designing a new line that was designed to help men have easy pieces on the go, I had to find out more about it. The brand has come up with the non-iron shirt, the stretch pants and, the washable suit. These are three of Perry's most premium pieces with features that set them apart from other brands as well as the rest of the Perry Ellis line.